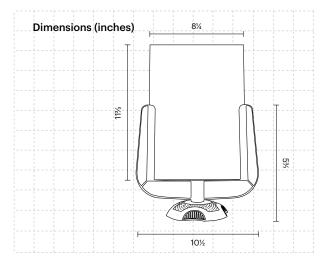

## **Technical Information**

Eye-level polycarbonate that is simple to install.