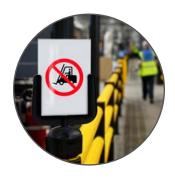

## **A4 Sign Board Unit**

The A4 Sign Board improves site safety by displaying critical notices and signage to pedestrians and vehicle drivers. Quick to install, it can be used as an accessory to the A-SAFE Retractable Barrier Tape Post Kit or attached using an optional housing unit (sold separately).

The Sign Board features a polycarbonate protective sleeve for holding any A4 sized document, allowing complete customisation of signage.

Optional housing unit (sold separately)
Designed to work as a stand-alone housing unit, it can also operate as a receiver unit for A-SAFE Retractable Barrier Tapes.

Easy-fit mounting
Designed to work with
post-mounted A-SAFE
Retractable Barrier Tapes