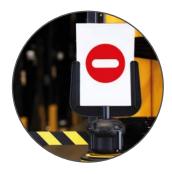

## **A4 Sign Board Unit**

The A4 Sign Board improves site safety by displaying critical notices and signage to pedestrians and vehicle drivers. Quick to install, it can be used as an accessory to the A-SAFE Retractable Barrier Tape Post Kit or attached using an optional housing unit (sold separately).

Easy-fit mounting
Designed to work with
post-mounted A-SAFE
Retractable Barrier Tapes