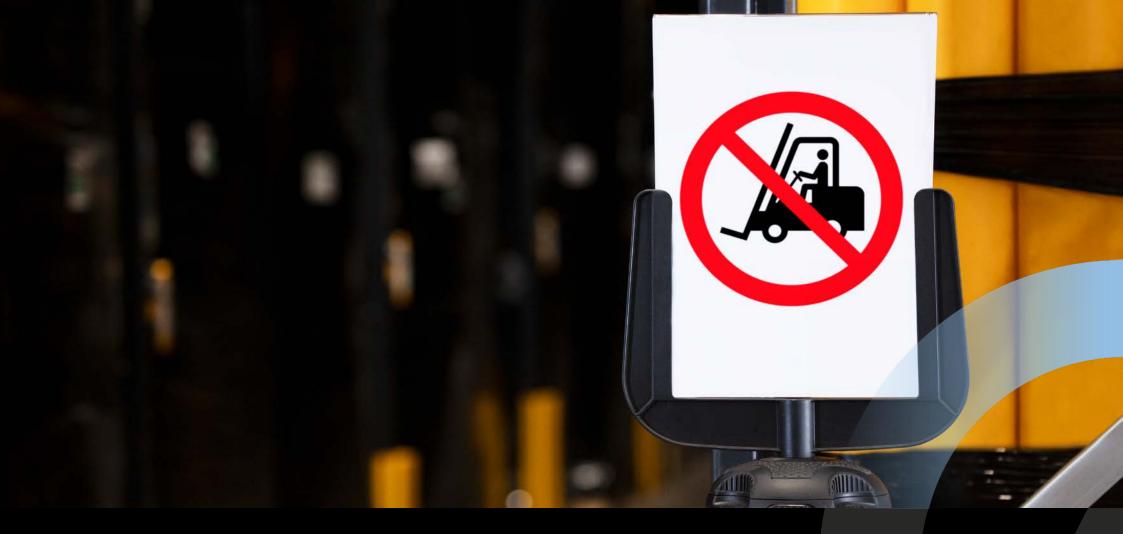

## **A4 Sign Board Unit**

The A4 Sign Board improves site safety by displaying critical notices and signage to pedestrians and vehicle drivers. Quick to install, it can be used as an accessory to the A-SAFE Retractable Barrier Tape Post Kit or attached using an optional housing unit (sold separately).

The Sign Board features a polycarbonate protective sleeve for holding any A4 sized document, allowing complete customisation of signage.

Optional housing unit (sold separately)
Designed to work as a stand-alone housing unit, it can also operate as a receiver unit for A-SAFE Retractable Barrier Tapes.