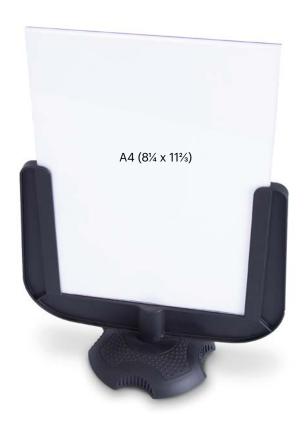

The Sign Board features a polycarbonate protective sleeve for holding any A4 sized document, allowing complete customisation of signage.

Optional housing unit (sold separately)
Designed to work as a stand-alone housing unit, it can also operate as a receiver unit for A-SAFE Retractable Barrier Tapes.