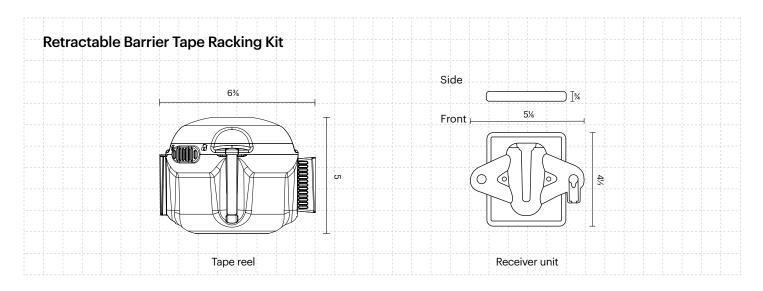

# **Retractable Barrier Tape Racking Kit**

The rack-mounted retractable barrier kit reduces the risk of accidents and pedestrian injuries by temporarily preventing vehicle access to racking aisles during manual activities such as maintenance and rack inspection. Easy to deploy and highly visible, the yellow and black chevron puller tapes serve as both a visual warning and a physical barrier.

# Kit contents

2 x lockable self-retracting 9m tape reels

### 1 x carry case

The kit is fully portable and comes with a robust carry case, while multiple mounting options ensure self-retracting reel units and receivers can be quickly deployed on a wide range of racking systems

## 4 x receiver units

Attachment unit can be fitted using magnetic or cord-mounted fitments

# Product dimensions (mm)