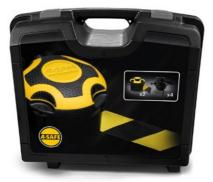

# **Retractable Barrier Tape Racking Kit**

The rack-mounted retractable barrier kit reduces the risk of accidents and pedestrian injuries by temporarily preventing vehicle access to racking aisles during manual activities such as maintenance and rack inspection. Easy to deploy and highly visible, the yellow and black chevron puller tapes serve as both a visual warning and a physical barrier.

# Kit contents

2 x lockable self-retracting 9m tape reels

### 1 x carry case

The kit is fully portable and comes with a robust carry case, while multiple mounting options ensure self-retracting reel units and receivers can be quickly deployed on a wide range of racking systems