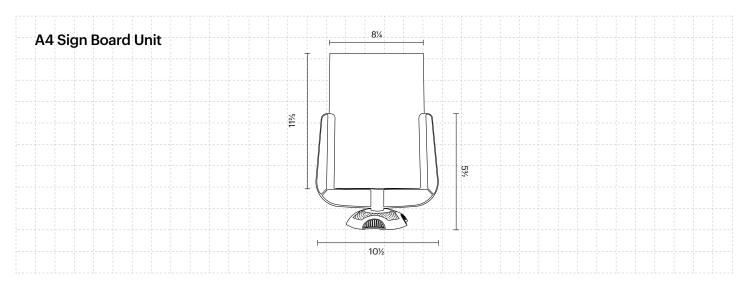

# A4 Sign Board Unit

The A4 Sign Board improves site safety by displaying critical notices and signage to pedestrians and vehicle drivers.

Quick to install, it can be used as an accessory to the A-SAFE Retractable Barrier Tape Post Kit or attached using an optional housing unit (sold separately).

The Sign Board features a polycarbonate protective sleeve for holding any A4 sized document, allowing complete customisation of signage.

Sign Board attached to the optional housing unit (sold separately)

# Product dimensions (mm)