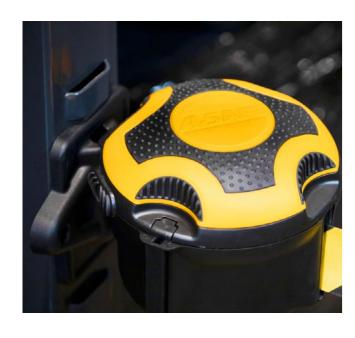

The multi-directional, self-retracting barrier tape reel is universally compatible with any polymer barrier system and fits easily to post caps with a diameter of 80mm or more. The extendable fabric tape can be clipped in place using a multi-directional, post-mounted receiver or a vertical surface-mounted receiver.

### Kit contents

1 x lockable self-retracting 9m tape reel

#### 1 x post receiver unit Easy fit to any polymer barrier post with a minimum

#### 1 x vertical receiver unit Featuring mounting holes and integrated

magnetic mounts