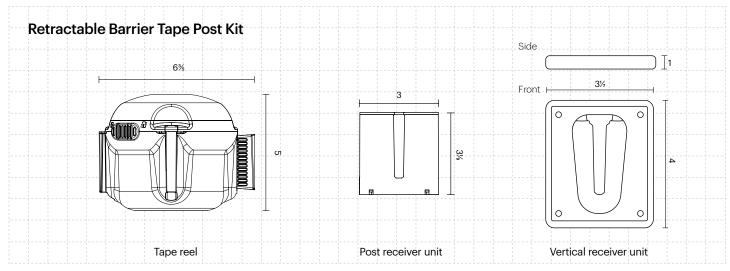

# **Retractable Barrier Tape Post Kit**

The post-mounted retractable barrier kit provides a temporary cordon to prevent access to walkways or zones within a facility. It rapidly controls the flow of traffic and is ideal for closing off an area for activities such as cleaning and maintenance.

The multi-directional, self-retracting barrier tape reel is universally compatible with any polymer barrier system and fits easily to post caps with a diameter of 80mm or more. The extendable fabric tape can be clipped in place using a multi-directional, post-mounted receiver or a vertical surface-mounted receiver.

### Kit contents

1 x lockable self-retracting 9m tape reel

#### 1 x post receiver unit Easy fit to any polymer barrier post with a minimum

#### 1 x vertical receiver unit Featuring mounting holes and integrated

magnetic mounts

# Product dimensions (mm)