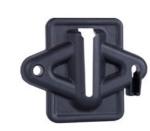

## 4 x receiver units

Attachment unit can be fitted using magnetic or cord-mounted fitments