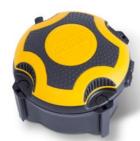

# **Retractable Barrier Tape Post Kit**

The post-mounted retractable barrier kit provides a temporary cordon to prevent access to walkways or zones within a facility. It rapidly controls the flow of traffic and is ideal for closing off an area for activities such as cleaning and maintenance.

The multi-directional, self-retracting barrier tape reel is universally compatible with any polymer barrier system and fits easily to post caps with a diameter of 80mm or more. The extendable fabric tape can be clipped in place using a multi-directional, post-mounted receiver or a vertical surface-mounted receiver.

### Kit contents

1 x lockable self-retracting 9m tape reel