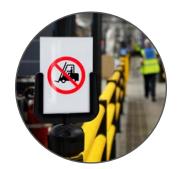

## A4 Sign Board Unit

The A4 Sign Board improves site safety by displaying critical notices and signage to pedestrians and vehicle drivers. Quick to install, it can be used as an accessory to the A-SAFE Retractable Barrier Tape Post Kit or attached using an optional housing unit (sold separately).

The Sign Board features a polycarbonate protective sleeve for holding any A4 sized document, allowing complete customisation of signage.

**Optional housing unit (sold separately)** Designed to work as a stand-alone housing unit, it can also operate as a receiver unit for A-SAFE Retractable Barrier Tapes.