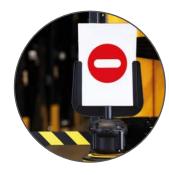

## A4 Sign Board Unit

The A4 Sign Board improves site safety by displaying critical notices and signage to pedestrians and vehicle drivers. Quick to install, it can be used as an accessory to the A-SAFE Retractable Barrier Tape Post Kit or attached using an optional housing unit (sold separately).

**Easy-fit mounting** Designed to work with post-mounted A-SAFE Retractable Barrier Tapes