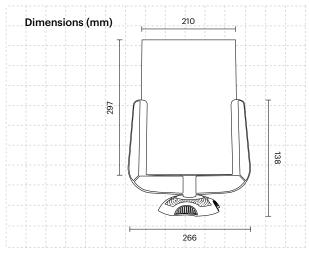

## **Technical Information**

**Eye-level polycarbonate** that is simple to install.