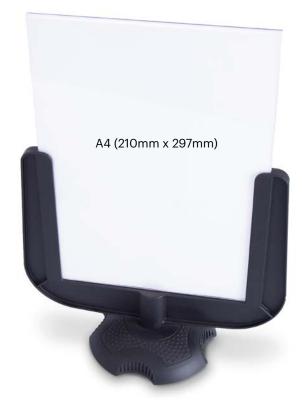

## A4 Sign Board Unit

The A4 Sign Board improves site safety by displaying critical notices and signage to pedestrians and vehicle drivers. Quick to install, it can be used as an accessory to the A-SAFE Retractable Barrier Tape Post Kit or attached using an optional housing unit (sold separately).

The Sign Board features a polycarbonate protective sleeve for holding any A4 sized document, allowing complete customisation of signage.

**Optional housing unit (sold separately)** Designed to work as a stand-alone housing unit, it can also operate as a receiver unit for A-SAFE Retractable Barrier Tapes.