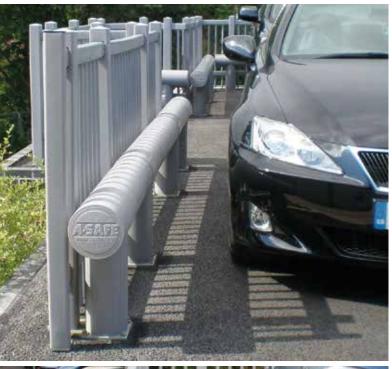

## Solution:

A-SAFE installed Single Parking Lot Guardrail to define the edge of the parking lot and ensure a protected, designated space for vehicles. Even if a vehicle did impact the guardrail, the flexible, absorbent nature of the material is designed to cushion the impact and avoid damage.

Our parking lot guardrails are purpose designed for high traffic parking lots and certified to BS6399 — creating a safer place to

## **Products:**

• Single Parking Lot Guardrail