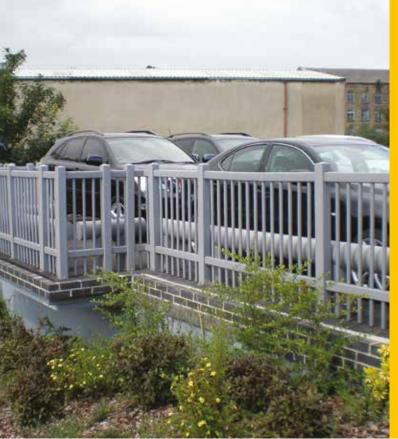

## Situation:

A UK dealership team required a safety solution to shield the site's parking lot and brand new Lexus vehicles within it. The high level parking lot needed guardrails that could withstand vehicle impacts and provide edge protection around the perimeter of the space. Ideally, the solution would also deter thieves and youths from accessing the parking lot.

## Solution:

A-SAFE installed Single Parking Lot Guardrail to define the edge of the parking lot and ensure a protected, designated space for vehicles. Even if a vehicle did impact the guardrail, the flexible, absorbent nature of the material is designed to cushion the impact and avoid damage.

Our parking lot guardrails are purpose designed for high traffic parking lots and certified to BS6399 — creating a safer place to