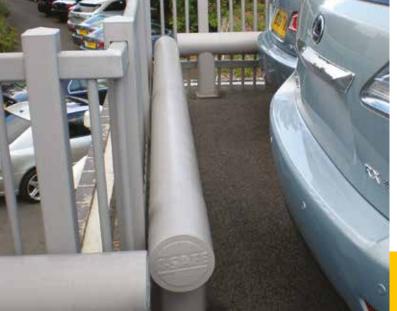

## Solution:

A-SAFE installed Single Parking Lot Guardrail to define the edge of the parking lot and ensure a protected, designated space for vehicles. Even if a vehicle did impact the guardrail, the flexible, absorbent nature of the material is designed to cushion the impact and avoid damage.

Our parking lot guardrails are purpose designed for high traffic parking lots and certified to BS6399 — creating a safer place to