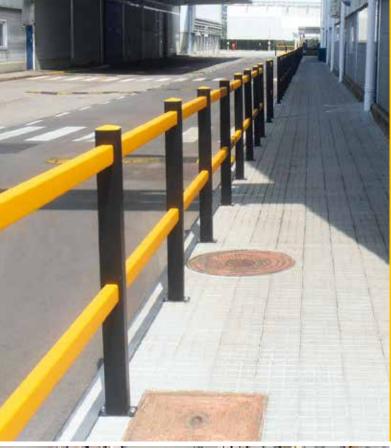

# Safely segregating pedestrian traffic flow for Nestlé facility

Our double traffic barrier was selected for installation at Nestle's Netherlands manufacturing site to protect and segregate vehicle traffic.

#### Situation:

The Netherlands Nestlé site required a safety solution to protect and segregate vehicle and pedestrian traffic, boosting health and safety at the new facility. The walkways where pedestrians and drivers travelled alongside each other needed separating into two streams of traffic, to avoid dangerous interactions and safeguard the Nestlé workforce.

#### Solution:

Our expert team manufactured, supplied and installed a combined vehicle and pedestrian safety barrier segregation solution with striking aesthetics to guide and define traffic routes.

iFlex Double Traffic+ Barrier was installed throughout the length of the facility, ensuring a safe, risk free and protected workplace for both pedestrians and drivers, with essential machinery and equipment safeguarded against damage.