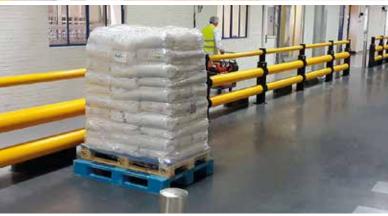

#### Solution:

Our expert team manufactured, supplied and installed a combined vehicle and pedestrian safety barrier segregation solution with striking aesthetics to guide and define traffic routes.

iFlex Double Traffic+ Barrier was installed throughout the length of the facility, ensuring a safe, risk free and protected workplace for both pedestrians and drivers, with essential machinery and equipment safeguarded against damage.

Our Double Traffic Solutions are designed to provide extra impact resistance against vehicle collisions in high traffic environments.

Where hygiene is a priority, we provide industry leading solutions for safety, segregation and protection. Specifically designed for the food and drink industry – A-SAFE products provide benefits such as hygienic seals, no ingress points, water resistance, a hygienically wipe clean exterior and stainless steel base plates. Our barriers are also non-toxic and anti-corrosive, and available in a convenient freezer grade derivative that withstands temperatures as low as -40°F.