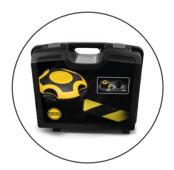

ape Racking Kit**

The rack-mounted retractable barrier kit reduces the risk of accidents and pedestrian injuries by temporarily preventing vehicle access to racking aisles during manual activities such as maintenance and rack inspection. Easy to deploy and highly visible, the yellow and black chevron puller tapes serve as both a visual warning and a physical barrier.

The kit is fully portable and comes with a robust carry case, while multiple mounting options ensure self-retracting reel units and receivers can be quickly deployed on a wide range of racking systems.







2 x lockable self-retracting 354<sup>1</sup>/<sub>3</sub> inch tape reel



4 x receiver units Attachment unit can be fitted using magnetic or cord-mounted fitments.



Reverse of unit showing the magnetic attachments



Products supplied in a robust carry case

## **Technical Information**





Tape reel attached via magnetic fitting