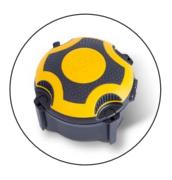

2 x lockable self-retracting 354<sup>1</sup>/<sub>3</sub> inch tape reel

4 x receiver units Attachment unit can be fitted using magnetic or cord-mounted fitments.

Reverse of unit showing the magnetic attachments

## **Technical Information**

Tape reel attached via magnetic fitting