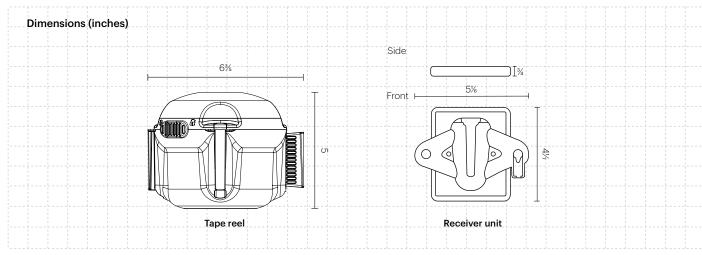

sk of accidents and pedestrian injuries by temporarily preventing vehicle access to racking aisles during manual activities such as maintenance and rack inspection. Easy to deploy and highly visible, the yellow and black chevron puller tapes serve as both a visual warning and a physical barrier.

The kit is fully portable and comes with a robust carry case, while multiple mounting options ensure self-retracting reel units and receivers can be quickly deployed on a wide range of racking systems.







2 x lockable self-retracting 354<sup>1</sup>/<sub>3</sub> inch tape reel



4 x receiver units Attachment unit can be fitted using magnetic or cord-mounted fitments.



Reverse of unit showing the magnetic attachments



Products supplied in a robust carry case

## **Technical Information**





Tape reel attached via magnetic fitting