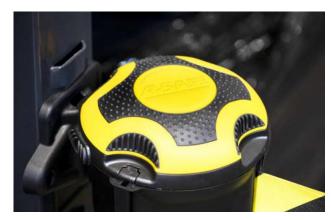

2 x lockable self-retracting 354<sup>1</sup>/<sub>3</sub> inch tape reel

4 x receiver units Attachment unit can be fitted using magnetic or cord-mounted fitments.

Reverse of unit showing the magnetic attachments