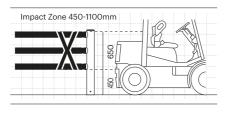

- Rotating Wear Collars
  Electrophoretic Coated Base
  Simple Installation
- Impact Zone 250-350mm

Joules ratings are provided for your reference only. Our expert technical teams will always recommend the correct specification for your needs. Impact resistance is subject to environmental factors. See individual data sheets for more information. Data is accurate at time of writing.