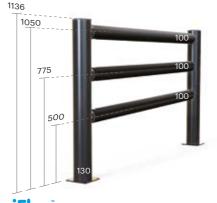

**Flex** Cold Storage Pedestrian Barrier 3 Rail

Patented Coupling Technology
 Electrophoretic Coated Base
 Hygiene Sealed

**iFlex** Cold Storage Single Traffic Barrier+

30,200 Joules\*\*

Patented Coupling Technology
 Electrophoretic Coated Base