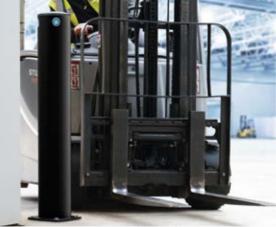

#### **ForkGtard** Cold Storage Kerb Barrier

**3,000 Joules**\*\*\*\*

Simple Installation From AboveFork Deflection

Cold Storage Bollard

Energy Absorbing CoreElectrophoretic Coated Base