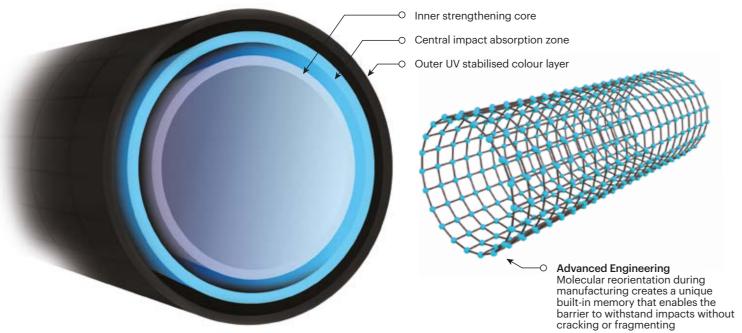

### **Engineered for performance**

Memaplex Sub-Zero has been developed by world-class polymer scientists to deliver maximum performance at sub-zero temperatures as low as -30°C. Created from a unique blend of polymers, Memaplex Sub-Zero is designed to withstand impacts without cracking or fragmenting. It is food-safe, wipe clean and self-coloured for maximum hygiene and ease of care.

Cold Storage barriers incorporate the patented A-SAFE 3-Phase Coupling System, which works in three sequential stages to cushion impact forces and dissipate energy through the barrier and away from fixings. This prevents damage and preserves floors, reducing the costs and downtime associated with repairs and maintenance.