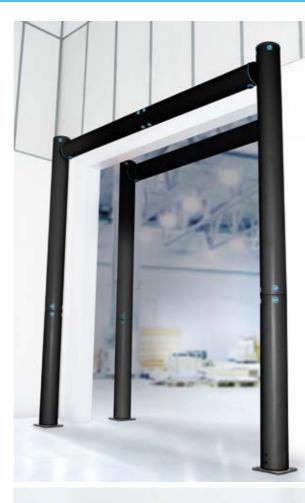

#### **iFlex**

2,000 -5,200

Cold Storage Height Restrictor

| 5,400 Joules***         |  |
|-------------------------|--|
| 6 Tonne vehicle at 3mph |  |
|                         |  |

 Energy Absorbing Core
 Electrophoretic Coated Base
 In-line coupling for a complete modular solution