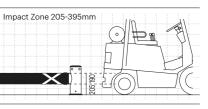

- Rotating Wear Collars
  Electrophoretic Coated Base
  Simple Installation
- Impact Zone 250-350mm

Joules ratings are provided for your reference only. Our expert technical teams will always recommend the correct specification for your needs. Impact resistance is subject to environmental factors. See individual data sheets for more information. Data is accurate at time of writing.