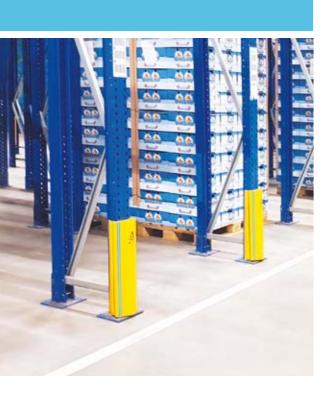

Hygiene Sealed

RackGvard<sup>®</sup> Cold Storage Rack Leg Protector

1,000 Joules\*\*\*

✓ Compression Hinge

- Centralising Rubber Lug
- ✓ Simple Installation

Cold Storage RackEnd Barrier

8,000 Joules\*\* 5 Tonne vehicle at 4mph