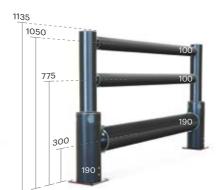

**Flex** Cold Storage Pedestrian Barrier 3 Rail

Patented Coupling Technology
 Electrophoretic Coated Base
 Hygiene Sealed

**iFlex** Cold Storage Single Traffic Barrier+

30,200 Joules\*\*

Patented Coupling Technology
 Electrophoretic Coated Base