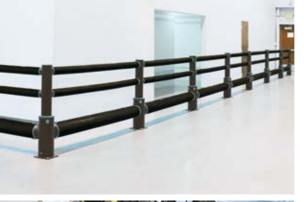

**Flex** Cold Storage Pedestrian Barrier 3 Rail

Patented Coupling Technology
 Electrophoretic Coated Base
 Hygiene Sealed

**iFlex** Cold Storage Single Traffic Barrier+

30,200 Joules\*\*

Patented Coupling Technology
 Electrophoretic Coated Base