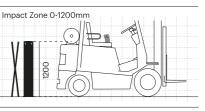

Storage RackEnd Barrier

8,000 Joules\*\* 5 Tonne vehicle at 4mph

- Rotating Wear Collars
  Electrophoretic Coated Base
  Simple Installation
- Impact Zone 250-350mm









Joules ratings are provided for your reference only. Our expert technical teams will always recommend the correct specification for your needs. Impact resistance is subject to environmental factors. See individual data sheets for more information. Data is accurate at time of writing.





512

**iFlex** 

Cold Storage Single Traffic Barrier



Patented Coupling Technology
 Electrophoretic Coated Base
 Hygiene Sealed





#### **ForkGtard** Cold Storage Kerb Barrier

**3,000 Joules**\*\*\*\*



Simple Installation From AboveFork Deflection





Cold Storage Bollard



Energy Absorbing CoreElectrophoretic Coated Base



#### **iFlex**

2,000 -5,200

Cold Storage Height Restrictor

| 5,400 Joules***         |  |
|-------------------------|--|
| 6 Tonne vehicle at 3mph |  |
|                         |  |

 Energy Absorbing Core
 Electrophoretic Coated Base
 In-line coupling for a complete modular solution

Impact Zone 0-1200mm