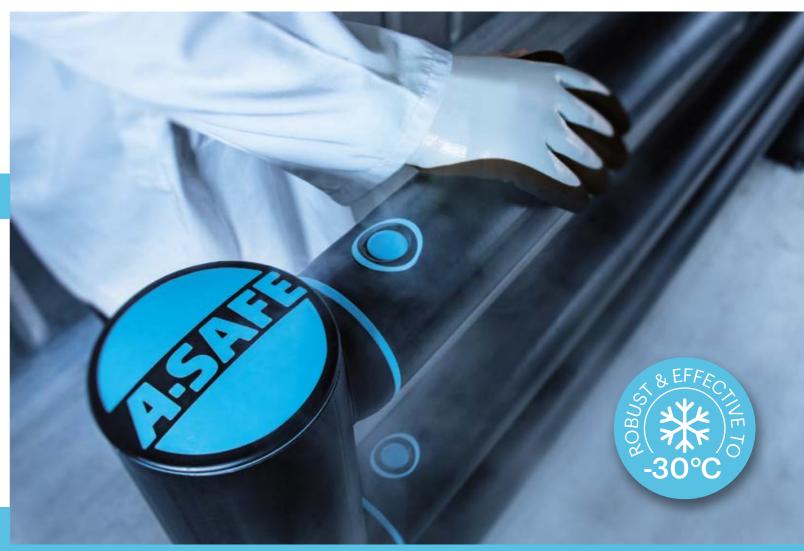

### **Engineered for performance**

Memaplex Sub-Zero has been developed by world-class polymer scientists to deliver maximum performance at sub-zero temperatures as low as -30°C. Created from a unique blend of polymers, Memaplex Sub-Zero is designed to withstand impacts without cracking or fragmenting. It is food-safe, wipe clean and self-coloured for maximum hygiene and ease of care.

Food-safe, robust and effective to -30°C, Cold Storage products from A-SAFE have been purpose-designed for use in frozen food storage facilities and other challenging sub-zero environments. Benefit from the ultimate in low-temperature performance and reduced maintenance costs without compromising on hygiene.