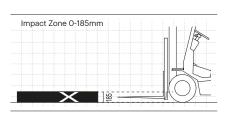

ompression Hinge

- Centralising Rubber Lug
- ✓ Simple Installation





Cold Storage RackEnd Barrier

8,000 Joules\*\* 5 Tonne vehicle at 4mph

- Rotating Wear Collars
  Electrophoretic Coated Base
  Simple Installation
- Impact Zone 250-350mm









Joules ratings are provided for your reference only. Our expert technical teams will always recommend the correct specification for your needs. Impact resistance is subject to environmental factors. See individual data sheets for more information. Data is accurate at time of writing.





512

**iFlex** 

Cold Storage Single Traffic Barrier



Patented Coupling Technology
 Electrophoretic Coated Base
 Hygiene Sealed





#### **ForkGtard** Cold Storage Kerb Barrier

**3,000 Joules**\*\*\*\*



Simple Installation From AboveFork Deflection





Cold Storage Bollard



Energy Absorbing CoreElectrophoretic Coated Base



#### **iFlex**

2,000 -5,200

Cold Storage Height Restrictor

| 5,400 Joules***         |  |
|-------------------------|--|
| 6 Tonne vehicle at 3mph |  |
|                         |  |

 Energy Absorbing Core
 Electrophoretic Coated Base
 In-line coupling for a complete modular solution

Impact Zone 0-1200mm