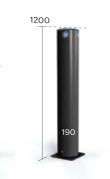

#### **ForkGtard** Cold Storage Kerb Barrier

**3,000 Joules**\*\*\*\*

Simple Installation From AboveFork Deflection

Cold Storage Bollard

Energy Absorbing CoreElectrophoretic Coated Base