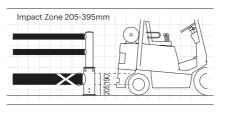

- Rotating Wear Collars
  Electrophoretic Coated Base
  Simple Installation
- Impact Zone 250-350mm

Joules ratings are provided for your reference only. Our expert technical teams will always recommend the correct specification for your needs. Impact resistance is subject to environmental factors. See individual data sheets for more information. Data is accurate at time of writing.