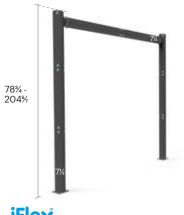

00 Joules\*\* 9.2 Ton vehicle at 6mph

✓ Patented Coupling Technology ✓ Electrophoretic Coated Base

✓ Hygiene Sealed





RackGvard Cold Storage Rack Leg Protector

1,000 Joules\*\*\* 

Compression Hinge

- ✓ Centralising Rubber Lug ✓ Simple Installation
- Impact Zone Various



Cold Storage Single RackEnd Guardrail

8,000 Joules\*\* 5.6 Ton vehicle at 4mph

- ✓ Rotating Wear Collars Electrophoretic Coated Base
- ✓ Simple Installation











**iFlex** 

9.2 Ton vehicle at 6mph







4.7 Ton vehicle at 4mph Energy Absorbing Core ✓ Electrophoretic Coated Base





Cold Storage Single Traffic Guardrail



✓ Patented Coupling Technology ✓ Electrophoretic Coated Base



ForkGvard Cold Storage Kerb Guardrail



 Simple Installation From Above ✓ Fork Deflection





Cold Storage Bollard





#### **iFlex**

Cold Storage Height Restrictor