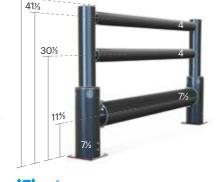

**iFlex** Cold Storage Pedestrian Guardrail 3 Rail

✓ Patented Coupling Technology ✓ Electrophoretic Coated Base ✓ Hygiene Sealed

44%

**iFlex** Cold Storage Single Traffic Guardrail+

30,200 Joules\*\* 9.2 Ton vehicle at 6mph