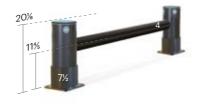

**iFlex** Cold Storage Pedestrian Guardrail 3 Rail

✓ Patented Coupling Technology ✓ Electrophoretic Coated Base ✓ Hygiene Sealed

44%

**iFlex** Cold Storage Single Traffic Guardrail+

30,200 Joules\*\* 9.2 Ton vehicle at 6mph

✓ Patented Coupling Technology ✓ Electrophoretic Coated Base

✓ Hygiene Sealed

RackGvard Cold Storage Rack Leg Protector

1,000 Joules\*\*\* 

Compression Hinge

- ✓ Centralising Rubber Lug ✓ Simple Installation
- Impact Zone Various