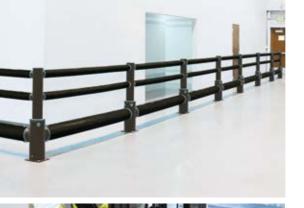

**iFlex** Cold Storage Pedestrian Guardrail 3 Rail

✓ Patented Coupling Technology ✓ Electrophoretic Coated Base ✓ Hygiene Sealed

44%

**iFlex** Cold Storage Single Traffic Guardrail+

30,200 Joules\*\* 9.2 Ton vehicle at 6mph

Cold Storage Single Traffic Guardrail

✓ Patented Coupling Technology ✓ Electrophoretic Coated Base

ForkGvard Cold Storage Kerb Guardrail

 Simple Installation From Above ✓ Fork Deflection

Cold Storage Bollard