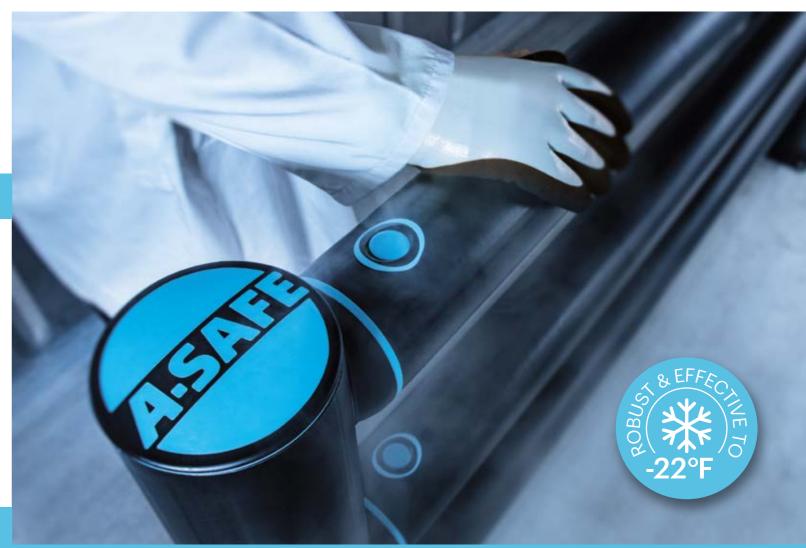

Food-safe, robust and effective to -22°F, Cold Storage products from A-SAFE have been purpose-designed for use in frozen food storage facilities and other challenging sub-zero environments. Benefit from the ultimate in low-temperature performance and reduced maintenance costs without compromising on hygiene.

### Engineered for performance

Memaplex Sub-Zero has been developed by world-class polymer scientists to deliver maximum performance at sub-zero temperatures as low as -22°F. Created from a unique blend of polymers, Memaplex Sub-Zero is designed to withstand impacts without cracking or fragmenting. It is food-safe, wipe clean and self-coloured for maximum hygiene and ease of care.