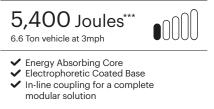

Cold Storage Single RackEnd Guardrail

8,000 Joules\*\* 5.6 Ton vehicle at 4mph

- ✓ Rotating Wear Collars Electrophoretic Coated Base
- ✓ Simple Installation

**iFlex** 

9.2 Ton vehicle at 6mph

4.7 Ton vehicle at 4mph Energy Absorbing Core ✓ Electrophoretic Coated Base