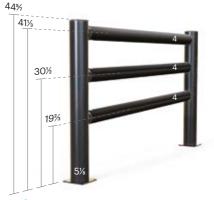

**iFlex** Cold Storage Pedestrian Guardrail 3 Rail

✓ Patented Coupling Technology ✓ Electrophoretic Coated Base ✓ Hygiene Sealed

44%

**iFlex** Cold Storage Single Traffic Guardrail+

30,200 Joules\*\* 9.2 Ton vehicle at 6mph