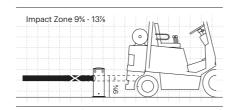

**iFlex** Cold Storage Pedestrian Guardrail 3 Rail

✓ Patented Coupling Technology ✓ Electrophoretic Coated Base ✓ Hygiene Sealed

44%

**iFlex** Cold Storage Single Traffic Guardrail+

30,200 Joules\*\* 9.2 Ton vehicle at 6mph

Cold Storage Single RackEnd Guardrail

8,000 Joules\*\* 5.6 Ton vehicle at 4mph

- ✓ Rotating Wear Collars Electrophoretic Coated Base
- ✓ Simple Installation

**iFlex** 

9.2 Ton vehicle at 6mph

4.7 Ton vehicle at 4mph Energy Absorbing Core ✓ Electrophoretic Coated Base