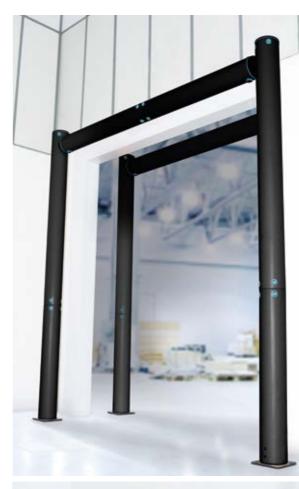

challenging sub-zero environments. Benefit from the ultimate in low-temperature performance and reduced maintenance costs without compromising on hygiene.





**iFlex** Cold Storage Pedestrian Guardrail 3 Rail



✓ Patented Coupling Technology ✓ Electrophoretic Coated Base ✓ Hygiene Sealed





44%

**iFlex** Cold Storage Single Traffic Guardrail+

30,200 Joules\*\* 9.2 Ton vehicle at 6mph

✓ Patented Coupling Technology ✓ Electrophoretic Coated Base

✓ Hygiene Sealed





RackGvard Cold Storage Rack Leg Protector

1,000 Joules\*\*\* 

Compression Hinge

- ✓ Centralising Rubber Lug ✓ Simple Installation
- Impact Zone Various



Cold Storage Single RackEnd Guardrail

8,000 Joules\*\* 5.6 Ton vehicle at 4mph

- ✓ Rotating Wear Collars Electrophoretic Coated Base
- ✓ Simple Installation











**iFlex** 

9.2 Ton vehicle at 6mph







4.7 Ton vehicle at 4mph Energy Absorbing Core ✓ Electrophoretic Coated Base





Cold Storage Single Traffic Guardrail



✓ Patented Coupling Technology ✓ Electrophoretic Coated Base



ForkGvard Cold Storage Kerb Guardrail



 Simple Installation From Above ✓ Fork Deflection





Cold Storage Bollard





#### **iFlex**

Cold Storage Height Restrictor