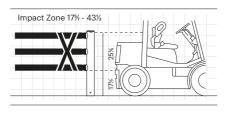

Cold Storage Single RackEnd Guardrail

8,000 Joules\*\* 5.6 Ton vehicle at 4mph

- ✓ Rotating Wear Collars Electrophoretic Coated Base
- ✓ Simple Installation

**iFlex** 

9.2 Ton vehicle at 6mph

4.7 Ton vehicle at 4mph Energy Absorbing Core ✓ Electrophoretic Coated Base