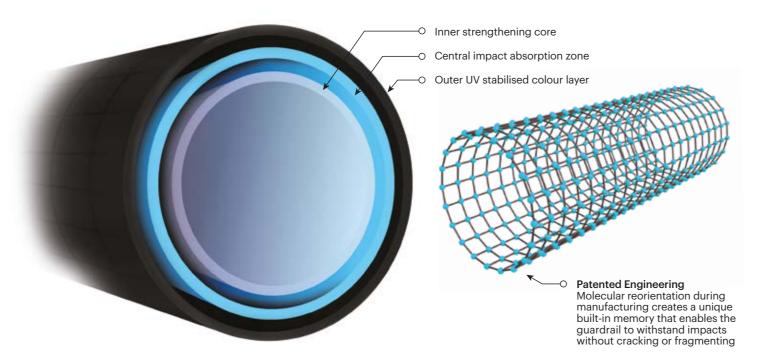

### Engineered for performance

Memaplex Sub-Zero has been developed by world-class polymer scientists to deliver maximum performance at sub-zero temperatures as low as -22°F. Created from a unique blend of polymers, Memaplex Sub-Zero is designed to withstand impacts without cracking or fragmenting. It is food-safe, wipe clean and self-coloured for maximum hygiene and ease of care.

Cold Storage guardrails incorporate the patented A-SAFE 3-Phase Coupling System, which works in three sequential stages to cushion impact forces and dissipate energy through the guardrail and away from fixings. This prevents damage and preserves floors, reducing the costs and downtime associated with repairs and maintenance.