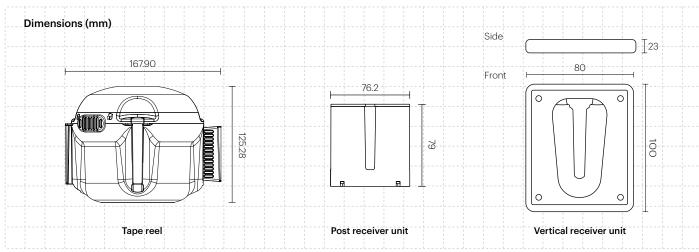

1 x lockable self-retracting 9m tape reel

**1 x post receiver unit** Easy fit to any polymer barrier post with a minimum diameter of 80mm.

**1 x vertical receiver unit** Featuring mounting holes and integrated magnets.

## **Technical Information**

Strong, high-visibility fabric tape attached to a post receiver unit.