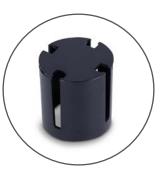

1 x lockable self-retracting 9m tape reel

**1 x post receiver unit** Easy fit to any polymer barrier post with a minimum diameter of 80mm.

**1 x vertical receiver unit** Featuring mounting holes and integrated magnets.