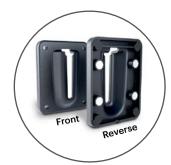

The multi-directional, self-retracting barrier tape reel is universally compatible with any polymer barrier system and fits easily to post caps with a diameter of 80mm or more. The extendable fabric tape can be clipped in place using a multi-directional, post-mounted receiver or a vertical surface-mounted receiver.

1 x lockable self-retracting 9m tape reel

**1 x post receiver unit** Easy fit to any polymer barrier post with a minimum diameter of 80mm.

**1 x vertical receiver unit** Featuring mounting holes and integrated magnets.