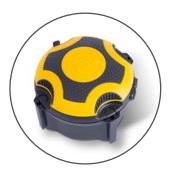

The multi-directional, self-retracting barrier tape reel is universally compatible with any polymer barrier system and fits easily to post caps with a diameter of 80mm or more. The extendable fabric tape can be clipped in place using a multi-directional, post-mounted receiver or a vertical surface-mounted receiver.

1 x lockable self-retracting 9m tape reel

**1 x post receiver unit** Easy fit to any polymer barrier post with a minimum diameter of 80mm.

**1 x vertical receiver unit** Featuring mounting holes and integrated magnets.