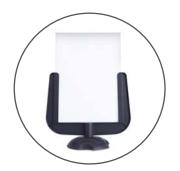

post-mounted retractable barrier kit provides a temporary cordon to prevent access to walkways or zones within a facility. It rapidly controls the flow of traffic and is ideal for closing off an area for activities such as cleaning and maintenance.

The multi-directional, self-retracting barrier tape reel is universally compatible with any polymer barrier system and fits easily to post caps with a diameter of 80mm or more. The extendable fabric tape can be clipped in place using a multi-directional, post-mounted receiver or a vertical surface-mounted receiver.







1 x lockable self-retracting 9m tape reel



**1 x post receiver unit** Easy fit to any polymer barrier post with a minimum diameter of 80mm.



**1 x vertical receiver unit** Featuring mounting holes and integrated magnets.



Also available, A4 Sign Board Unit attachment (sold seperately)

## **Technical Information**





Strong, high-visibility fabric tape attached to a post receiver unit.