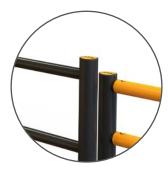

ovide access openings for pedestrians and vehicles at certain points within barrier sections.

The gate creates a physical stop to prevent pedestrians and drivers travelling straight through a gap or crossing point. The telescopic sliding motion optimises space and can remain open; ideal for vehicle entry and exit into areas.

Compatible with all Pedestrian Guardrails and combined Pedestrian and Traffic Guardrails, they can be installed on their own or in pairs to increase the size of the opening.









Memaplex<sup>™</sup> advanced polymer created from an exclusive composition of the most sophisticated polyolefins and rubber additives, expertly blended for unequalled durability.



Space optimisation and zero route obstruction when gate is open, enabled by telescopic slide operation.



Ultra-low maintenance material is chemical and water resistant, non-corrosive, non-scratch and self coloured so no repainting, rusting, flaking or corrosion.



Twin-gate option allows the gate to be installed in pairs to provide a maximum opening of 1571/2 inches.



Stay-open function Enables fluid traffic flow when route access is needed for a prolonged period of time.

## **Technical Information**



with no repainting.

## **Post Options**





## **Rail Option**

Standard Black RAL 9005\* PANTONE Black

\*Please note that the RAL and PANTONE colors listed are the closest match to standard A-SAFE colors, but may not be exact matches of the actual product color and should be used for guidance only.