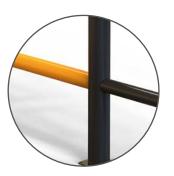

## **Rail Option**

Standard Black RAL 9005\* PANTONE Black

\*Please note that the RAL and PANTONE colors listed are the closest match to standard A-SAFE colors, but may not be exact matches of the actual product color and should be used for guidance only.