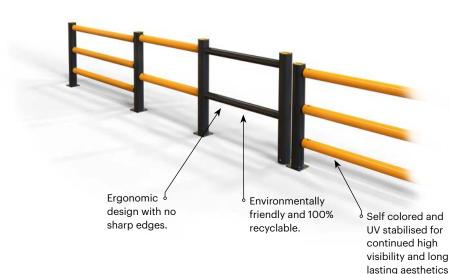

Compatible with all Pedestrian Guardrails and combined Pedestrian and Traffic Guardrails, they can be installed on their own or in pairs to increase the size of the opening.

Memaplex<sup>™</sup> advanced polymer created from an exclusive composition of the most sophisticated polyolefins and rubber additives, expertly blended for unequalled durability.

Space optimisation and zero route obstruction when gate is open, enabled by telescopic slide operation.

Ultra-low maintenance material is chemical and water resistant, non-corrosive, non-scratch and self coloured so no repainting, rusting, flaking or corrosion.