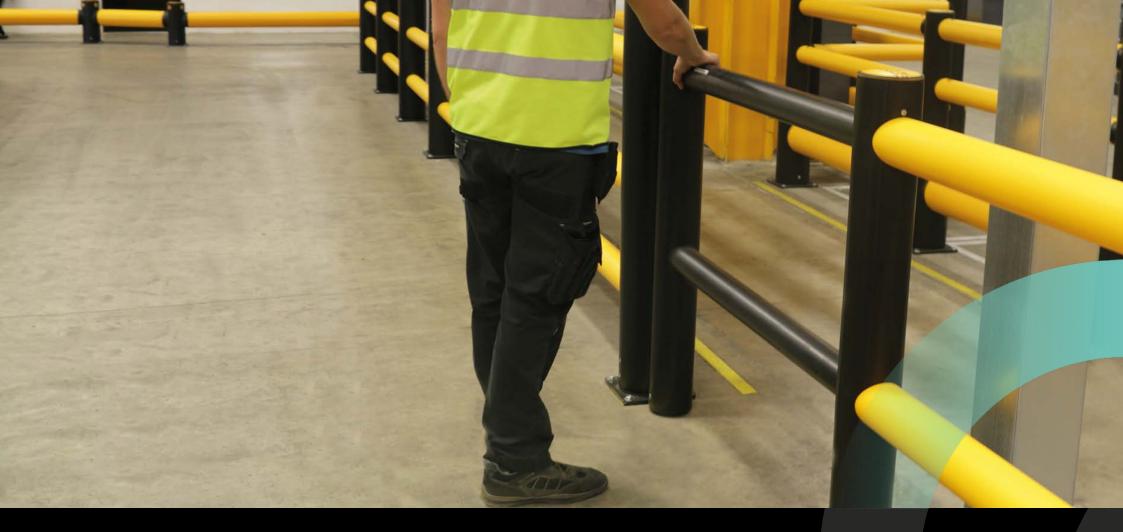

## iFlex Slide Gate

Slide Gates provide access openings for pedestrians and vehicles at certain points within barrier sections.

The gate creates a physical stop to prevent pedestrians and drivers travelling straight through a gap or crossing point. The telescopic sliding motion optimises space and can remain open; ideal for vehicle entry and exit into areas.

Compatible with all Pedestrian Guardrails and combined Pedestrian and Traffic Guardrails, they can be installed on their own or in pairs to increase the size of the opening.

Memaplex<sup>™</sup> advanced polymer created from an exclusive composition of the most sophisticated polyolefins and rubber additives, expertly blended for unequalled durability.