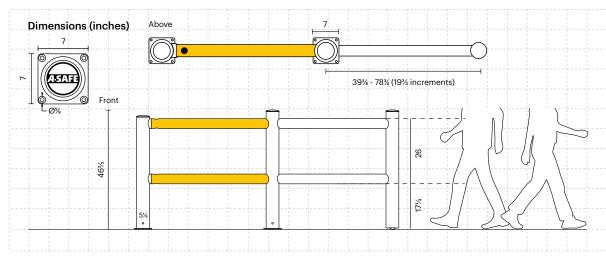

## iFlex Slide Gate

Slide Gates provide access openings for pedestrians and vehicles at certain points within barrier sections.

The gate creates a physical stop to prevent pedestrians and drivers travelling straight through a gap or crossing point. The telescopic sliding motion optimises space and can remain open; ideal for vehicle entry and exit into areas.

Space optimisation and zero route obstruction when gate is open, enabled by telescopic slide operation.

Ultra-low maintenance material is chemical and water resistant, non-corrosive, non-scratch and self coloured so no repainting, rusting, flaking or corrosion.

Twin-gate option allows the gate to be installed in pairs to provide a maximum opening of 1571/2 inches.

Stay-open function Enables fluid traffic flow when route access is needed for a prolonged period of time.