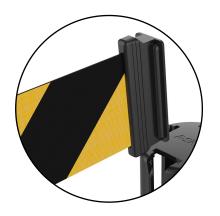

Ideal for use in maintenance, cleaning or temporary shutdowns in warehouse and logistics environments.

Up to 9m (29.5ft) of high tensile webbing clearly defines restricted areas to protect workers and prevent unauthorized access.