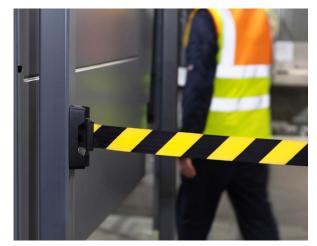

es. Housed in a sturdy, transportable case, this kit provides a fast, flexible solution to restrict access and maintain compliance where it's needed.







Strong magnetic attachments allow for rapid, tool-free installation onto racking or other steel structures.



Designed to be carried by one person, the sturdy case houses everything needed for fast deployment.



Ideal for use in maintenance, cleaning or temporary shutdowns in warehouse and logistics environments.



Up to 9m (29.5ft) of high tensile webbing clearly defines restricted areas to protect workers and prevent unauthorized access.



Racking Kit
Products supplied in a
robust portable carry case
Contains:
2 x Belt Tape Units
2 x Attachment Units
2 x Receiver Units
8 x Magnets for easy fixing

## **Technical Information**





Racking receiver unit attached to a metal beam.