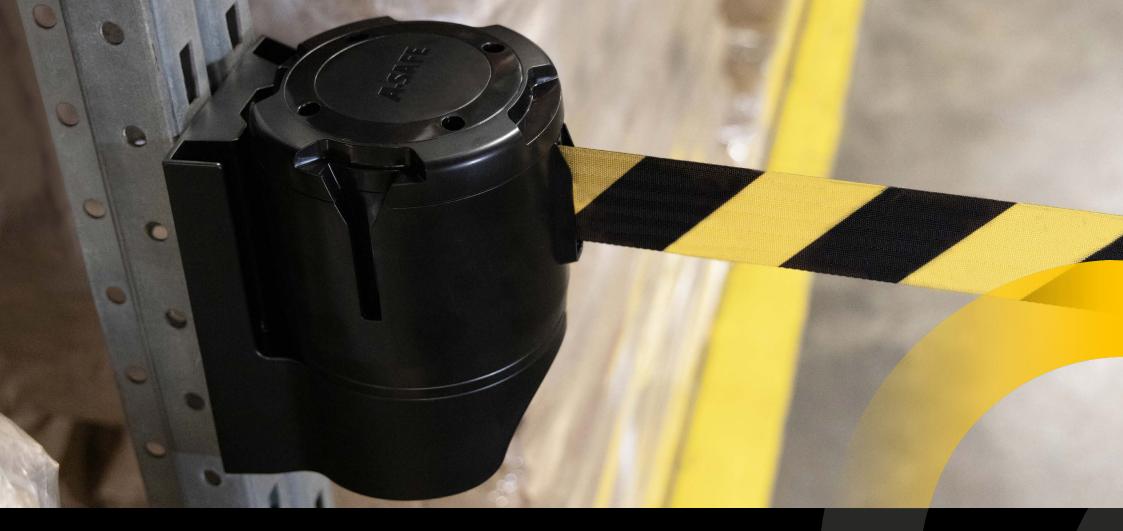

Strong magnetic attachments allow for rapid, tool-free installation onto racking or other steel structures.

Designed to be carried by one person, the sturdy case houses everything needed for fast deployment.

Ideal for use in maintenance, cleaning or temporary shutdowns in warehouse and logistics environments.

Up to 9m (29.5ft) of high tensile webbing clearly defines restricted areas to protect workers and prevent unauthorized access.

## **Technical Information**

Racking receiver unit attached to a metal beam.