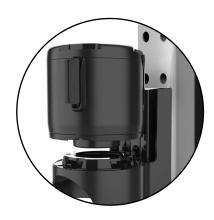

Strong magnetic attachments allow for rapid, tool-free installation onto racking or other steel structures.

Designed to be carried by one person, the sturdy case houses everything needed for fast deployment.

## **Technical Information**

Racking receiver unit attached to a metal beam.