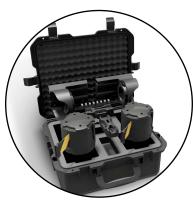

Racking Kit
Products supplied in a
robust portable carry case
Contains:
2 x Belt Tape Units
2 x Attachment Units
2 x Receiver Units
8 x Magnets for easy fixing