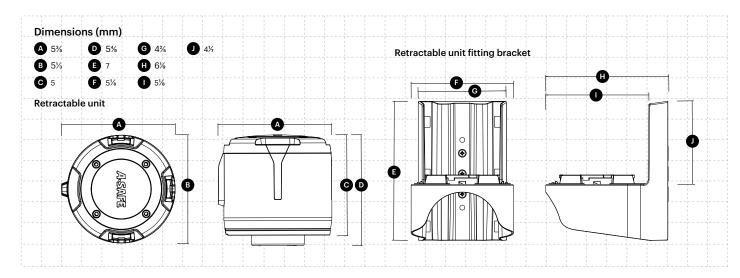

Racking Kit
Products supplied in a
robust portable carry case
Contains:
2 x Belt Tape Units
2 x Attachment Units
2 x Receiver Units
8 x Magnets for easy fixing