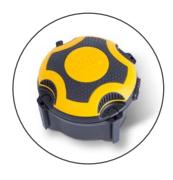

The multi-directional, self-retracting barrier tape reel is universally compatible with any polymer barrier system and fits easily to post caps with a diameter of 3½ inches or more. The extendable fabric tape can be clipped in place using a multi-directional, post-mounted receiver or a vertical surface-mounted receiver.

1 x lockable self-retracting 3541/3 inch tape reel

1 x post receiver unit
Easy fit to any polymer
barrier post with a
minimum diameter of
3½ inches.

1 x vertical receiver unit Featuring mounting holes and integrated magnets.