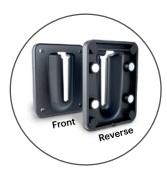

The multi-directional, self-retracting barrier tape reel is universally compatible with any polymer barrier system and fits easily to post caps with a diameter of 3½ inches or more. The extendable fabric tape can be clipped in place using a multi-directional, post-mounted receiver or a vertical surface-mounted receiver.

1 x lockable self-retracting 3541/3 inch tape reel

1 x post receiver unit
Easy fit to any polymer
barrier post with a
minimum diameter of
3½ inches.

1 x vertical receiver unit Featuring mounting holes and integrated magnets.