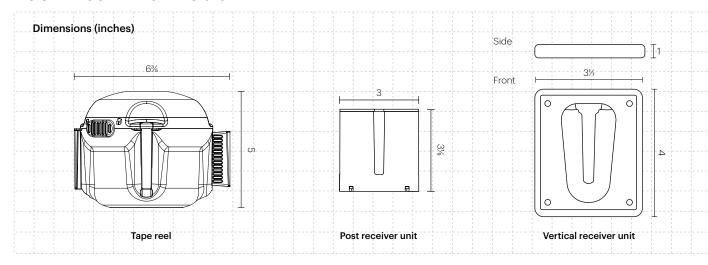

The multi-directional, self-retracting barrier tape reel is universally compatible with any polymer barrier system and fits easily to post caps with a diameter of 3½ inches or more. The extendable fabric tape can be clipped in place using a multi-directional, post-mounted receiver or a vertical surface-mounted receiver.

1 x lockable self-retracting 3541/3 inch tape reel

1 x post receiver unit
Easy fit to any polymer
barrier post with a
minimum diameter of
3½ inches.

1 x vertical receiver unit Featuring mounting holes and integrated magnets.