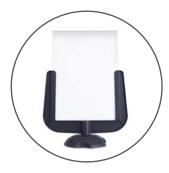

d retractable barrier kit provides a temporary cordon to prevent access to walkways or zones within a facility. It rapidly controls the flow of traffic and is ideal for closing off an area for activities such as cleaning and maintenance.

The multi-directional, self-retracting barrier tape reel is universally compatible with any polymer barrier system and fits easily to post caps with a diameter of 3½ inches or more. The extendable fabric tape can be clipped in place using a multi-directional, post-mounted receiver or a vertical surface-mounted receiver.







1 x lockable self-retracting 3541/3 inch tape reel



1 x post receiver unit
Easy fit to any polymer
barrier post with a
minimum diameter of
3½ inches.



1 x vertical receiver unit Featuring mounting holes and integrated magnets.



Also available, A4 Sign Board Unit attachment (sold seperately)

## **Technical Information**





Strong, high-visibility fabric tape attached to a post receiver unit.