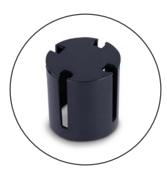

The multi-directional, self-retracting barrier tape reel is universally compatible with any polymer barrier system and fits easily to post caps with a diameter of 3½ inches or more. The extendable fabric tape can be clipped in place using a multi-directional, post-mounted receiver or a vertical surface-mounted receiver.

1 x lockable self-retracting 3541/3 inch tape reel

1 x post receiver unit
Easy fit to any polymer
barrier post with a
minimum diameter of
3½ inches.

1 x vertical receiver unit Featuring mounting holes and integrated magnets.