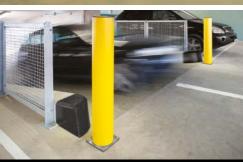

#### **Column and Corner Guards**

- Provide strong visual guidance to drivers
- Shield infrastructure from collisions
- Modular and adaptable for any height and size

FlexiShield Column Guard

FlexiShield Corner Guard

uard

Padded Column Guard

iFlexRail Column Guard

iFlexRail Column Guard+