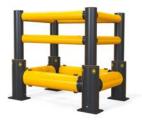

#### **Single Traffic Barriers**

- Segregate heavy duty vehicles
- Protect buildings, machinery and equipment
- Define and defend vehicle routes
- Control the movement of traffic

**Double Traffic Barriers** 

• Segregate larger-mass heavy duty vehicles

Define and defend heavy vehicle routes

• Manage high traffic environments

• Protect buildings, machinery and equipment

eFlex Single Traffic Barrier

iFlex Single Traffic Barrier