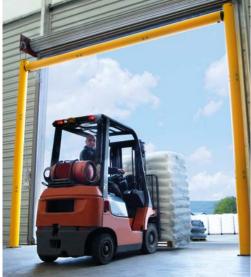

#### **Height Restrictor**

- Doorway edge protection
- · Visual warning for drivers
- Shields infrastructure from collisions

iFlex Height Restrictor

- Protects infrastructure from collision damage
- Provides a visual warning
- Provides traffic guidance
- Safeguards equipment and machinery