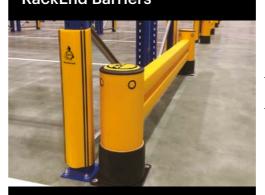

# RackEnd Barriers

- Protect vulnerable racking
- Absorb and deflect repeat glancing blows
- Defend against vehicle fork impacts

eFlex Single Rackend Barrier

eFlex Double Rackend Barrier

iFlex Single Rackend Barrier