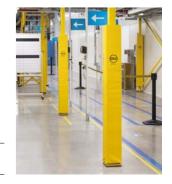

#### **Pedestrian Barriers**

- Segregate pedestrians
- Guide personnel and visitors
- Clearly mark crossing places
- Designate safe access and exit points

iFlex Swing Gate -Short & Long

iFlex Slide Gate

eFlex Pedestrian Barrier 3 Rail

iFlex Pedestrian Barrier 3 Rail