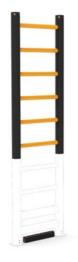

#### **Pedestrian Barriers**

- Segregate pedestrians
- Guide personnel and visitors
- Clearly mark crossing places
- Designate safe access and exit points

iFlex Swing Gate -Short & Long

iFlex Slide Gate

eFlex Pedestrian Barrier 3 Rail

iFlex Pedestrian Barrier 3 Rail