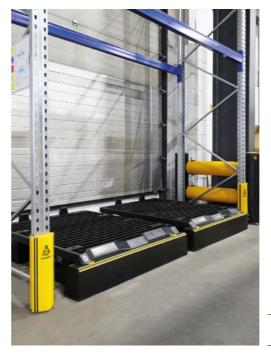

#### **Cold Storage**

- High performance impact protection for cold storage environments
- Purpose-engineered for sub-zero temperatures
- Food-safe, robust and effective to -30°C

**Dock Buffer** 

iFlex Cold Storage Pedestrian Barrier 3 Rail

iFlex Cold Storage Single Traffic Barrier+

ForkGuard Cold Storage Kerb Barrier

RackGuard Cold Storage Rack Leg Protector

Cold Storage RackEnd Barrier

iFlex Cold Storage **Height Restrictor** 