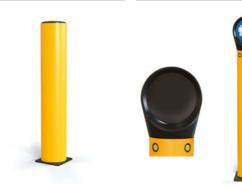

iFlex Bollard iFlex Bollard with Wear Collar

Sign Cap

iFlex Heavy Duty Bollard

Sign Post

**Monoplex Bollard** 

- Monoplex material allows for repeat impacts
- Protects infrastructure from collision damage
- Superior resistance to abrasion, wear and tear
- Reduces repair costs and downtime

Monoplex Bollard