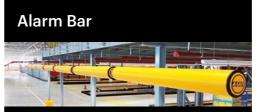

RackGuard Rack Leg Protector

- Strip light visual alarm
- Versatile overhead application
- Safeguard doorframes, loading docks, infrastructure and overhead walkways

Alarm Bar