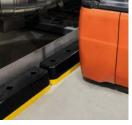

#### **Low Level Protection**

- Shield from vehicle forks
- Prevent items protruding under barriers
- Create pallet stops for stored goods
- Integrate with barrier systems

ForkGuard Kerb Barrier

ForkGuard Heavy Duty **Kerb Barrier** 