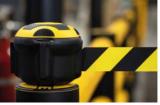

Truck Stop

Coach Stop

Car Stop

- Lockable self-retracting 9m tape reel
- Strong high-visibility tape
- Easy to fit post and vertical receiver units
- A4 sign board unit attachment

Retractable Barrier Tape Racking Kit

A4 Sign Board Unit

**Under Guard** 