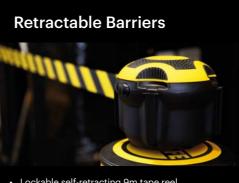

Truck Stop

Coach Stop

Car Stop

- Lockable self-retracting 9m tape reel
- Strong high-visibility tape
- Easy to fit post and vertical receiver units
- A4 sign board unit attachment

Retractable Barrier Tape Racking Kit

A4 Sign Board Unit

**Under Guard** 