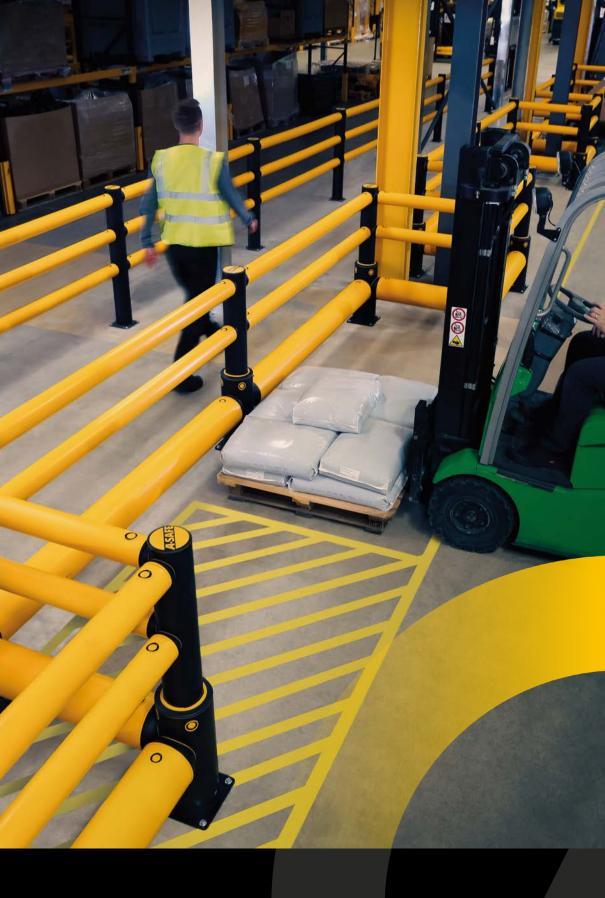

# **Micro Barriers**

- Segregate light duty vehicles
- Protect walls and machinery at low level
- Shield from wear and tear
- Delineate storage zones

mFlex Single Traffic Barrier **Ground Level** 

mFlex Single Traffic Barrier

#### **Single Traffic Barriers**

- Segregate heavy duty vehicles
- Protect buildings, machinery and equipment
- Define and defend vehicle routes
- Control the movement of traffic

**Double Traffic Barriers** 

#### **Low Level Protection**

- Shield from vehicle forks
- Prevent items protruding under barriers
- Create pallet stops for stored goods
- Integrate with barrier systems

ForkGuard Kerb Barrier

ForkGuard Heavy Duty **Kerb Barrier** 