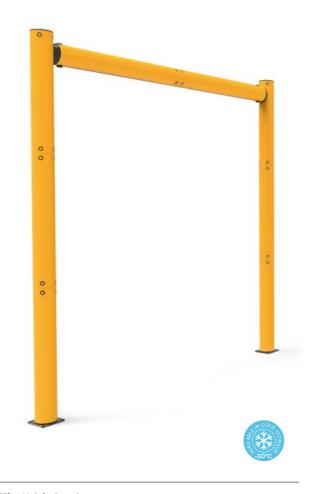

#### **Height Restrictor**

- Doorway edge protection
- · Visual warning for drivers
- Shields infrastructure from collisions

iFlex Height Restrictor

- Protects infrastructure from collision damage
- Provides a visual warning
- Provides traffic guidance
- Safeguards equipment and machinery

#### **Cold Storage**

- High performance impact protection for cold storage environments
- Purpose-engineered for sub-zero temperatures
- Food-safe, robust and effective to -30°C

**Dock Buffer** 

iFlex Cold Storage Pedestrian Barrier 3 Rail