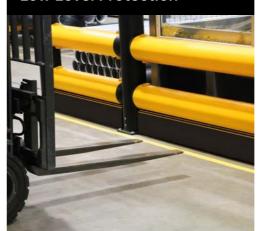

#### **Low Level Protection**

- Shield from vehicle forks
- Prevent items protruding under barriers
- Create pallet stops for stored goods
- Integrate with barrier systems

ForkGuard Kerb Barrier

ForkGuard Heavy Duty **Kerb Barrier** 