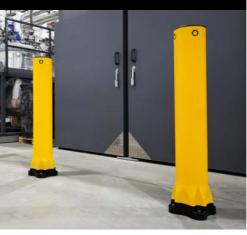

#### **Column and Corner Guards**

- Provide strong visual guidance to drivers
- Shield infrastructure from collisions
- Modular and adaptable for any height and size

FlexiShield Column Guard

FlexiShield Corner Guard

uard

Padded Column Guard

iFlexRail Column Guard

iFlexRail Column Guard+