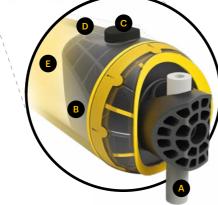

#### **ENERGY ABSORPTION SYSTEM**

A patented 3-phase system that activates sequentially for unparalleled energy absorption.

- Memaplex™ rail flexes to absorb impact, initiating the rail pin to slide forward and transfer load energy to the compression pocket.
- Compression of the pocket continues to disperse energy as the coupling rotates around the post pin to activate further absorption.
- At peak energy, the coupling twists further, engaging the post pin and instigating torsion of the post to dispel remaining forces.
- Post Pin
- Compression Pocket
- Coupling