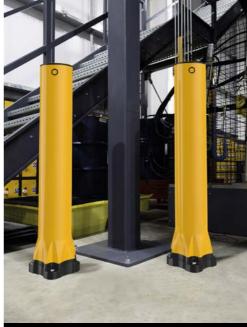

#### **Column and Corner Guards**

- Provide strong visual guidance to drivers
- Shield infrastructure from collisions
- Modular and adaptable for any height and size

FlexiShield Column Guard

FlexiShield Corner Guard

uard

Padded Column Guard

iFlexRail Column Guard

iFlexRail Column Guard+