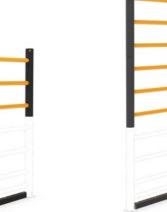

#### **Pedestrian Barriers**

- Segregate pedestrians
- Guide personnel and visitors
- Clearly mark crossing places
- Designate safe access and exit points

iFlex Swing Gate -Short & Long

iFlex Slide Gate

eFlex Pedestrian Barrier 3 Rail

iFlex Pedestrian Barrier 3 Rail