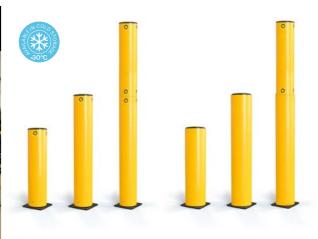

#### **Cold Storage**

- High performance impact protection for cold storage environments
- Purpose-engineered for sub-zero temperatures
- Food-safe, robust and effective to -30°C

**Dock Buffer** 

iFlex Cold Storage Pedestrian Barrier 3 Rail

iFlex Cold Storage Single Traffic Barrier+

ForkGuard Cold Storage Kerb Barrier

RackGuard Cold Storage Rack Leg Protector

Cold Storage RackEnd Barrier

iFlex Cold Storage **Height Restrictor** 