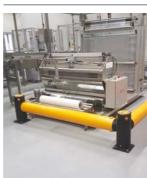

#### **Single Traffic Barriers**

- Segregate heavy duty vehicles
- Protect buildings, machinery and equipment
- Define and defend vehicle routes
- Control the movement of traffic

**Double Traffic Barriers** 

• Segregate larger-mass heavy duty vehicles

Define and defend heavy vehicle routes

• Manage high traffic environments

• Protect buildings, machinery and equipment

eFlex Single Traffic Barrier

iFlex Single Traffic Barrier