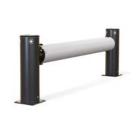

#### **Single Traffic Barriers**

- Segregate heavy duty vehicles
- Protect buildings, machinery and equipment
- Define and defend vehicle routes
- Control the movement of traffic

**Double Traffic Barriers** 

• Segregate larger-mass heavy duty vehicles

Define and defend heavy vehicle routes

• Manage high traffic environments

• Protect buildings, machinery and equipment

eFlex Single Traffic Barrier

iFlex Single Traffic Barrier