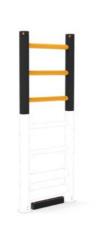

#### **Pedestrian Barriers**

- Segregate pedestrians
- Guide personnel and visitors
- Clearly mark crossing places
- Designate safe access and exit points

iFlex Swing Gate -Short & Long

iFlex Slide Gate

eFlex Pedestrian Barrier 3 Rail

iFlex Pedestrian Barrier 3 Rail