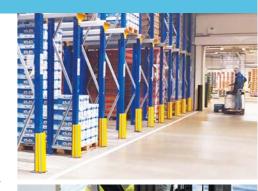

# RackEnd Barriers

- Protect vulnerable racking
- Absorb and deflect repeat glancing blows
- Defend against vehicle fork impacts

eFlex Single Rackend Barrier

eFlex Double Rackend Barrier

iFlex Single Rackend Barrier

RackGuard Rack Leg Protector

- Strip light visual alarm
- Versatile overhead application
- Safeguard doorframes, loading docks, infrastructure and overhead walkways

Alarm Bar