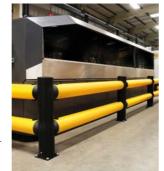

#### **Single Traffic Barriers**

- Segregate heavy duty vehicles
- Protect buildings, machinery and equipment
- Define and defend vehicle routes
- Control the movement of traffic

**Double Traffic Barriers** 

• Segregate larger-mass heavy duty vehicles

Define and defend heavy vehicle routes

• Manage high traffic environments

• Protect buildings, machinery and equipment

eFlex Single Traffic Barrier

iFlex Single Traffic Barrier