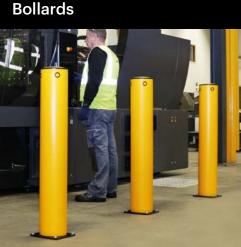

iFlex Bollard iFlex Bollard with Wear Collar

Sign Cap

iFlex Heavy Duty Bollard

Sign Post

**Monoplex Bollard** 

- Monoplex material allows for repeat impacts
- Protects infrastructure from collision damage
- Superior resistance to abrasion, wear and tear
- Reduces repair costs and downtime

Monoplex Bollard