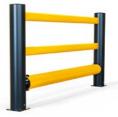

#### **Single Traffic Barriers**

- Segregate heavy duty vehicles
- Protect buildings, machinery and equipment
- Define and defend vehicle routes
- Control the movement of traffic

**Double Traffic Barriers** 

• Segregate larger-mass heavy duty vehicles

Define and defend heavy vehicle routes

• Manage high traffic environments

• Protect buildings, machinery and equipment

eFlex Single Traffic Barrier

iFlex Single Traffic Barrier