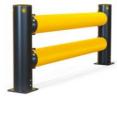

#### **Single Traffic Barriers**

- Segregate heavy duty vehicles
- Protect buildings, machinery and equipment
- Define and defend vehicle routes
- Control the movement of traffic

**Double Traffic Barriers** 

• Segregate larger-mass heavy duty vehicles

Define and defend heavy vehicle routes

• Manage high traffic environments

• Protect buildings, machinery and equipment

eFlex Single Traffic Barrier

iFlex Single Traffic Barrier