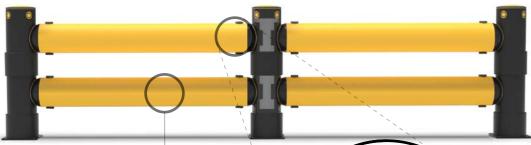

#### **Single Traffic Barriers**

- Segregate heavy duty vehicles
- Protect buildings, machinery and equipment
- Define and defend vehicle routes
- Control the movement of traffic

**Double Traffic Barriers** 

• Segregate larger-mass heavy duty vehicles

Define and defend heavy vehicle routes

• Manage high traffic environments

• Protect buildings, machinery and equipment

eFlex Single Traffic Barrier

iFlex Single Traffic Barrier