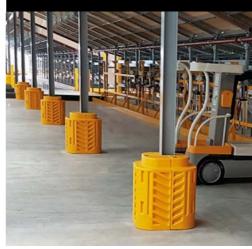

iFlex Bollard iFlex Bollard with Wear Collar

Sign Cap

iFlex Heavy Duty Bollard

Sign Post

**Monoplex Bollard** 

- Monoplex material allows for repeat impacts
- Protects infrastructure from collision damage
- Superior resistance to abrasion, wear and tear
- Reduces repair costs and downtime

Monoplex Bollard

# Monocast, 3 layer construction

The secret to the extreme strength and flexibility of the Monoplex Bollard is in the unique, triple-layered, monocast construction.

#### Impact Zone

Engineered for maximum impact resistance and shape recovery, the Impact Zone takes the initial shock of impact.

#### Shock-absorption Zone

Impact energy is then transferred and dissipated within the patented, ultra-flexible shock-absorption zone.

#### Stability Zone

The Stability Zone combines extreme tensile strength with just the right amount of elasticity to dissipate the remaining impact energy.

**Traffic Gate** 

- Protect loading bays
- · Preserve service yard infrastructure
- Provide visual alerts and vehicle guidance
- Defend against wear and tear