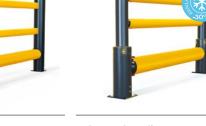

#### **Single Traffic Barriers**

- Segregate heavy duty vehicles
- Protect buildings, machinery and equipment
- Define and defend vehicle routes
- Control the movement of traffic

**Double Traffic Barriers** 

• Segregate larger-mass heavy duty vehicles

Define and defend heavy vehicle routes

• Manage high traffic environments

• Protect buildings, machinery and equipment

eFlex Single Traffic Barrier

iFlex Single Traffic Barrier