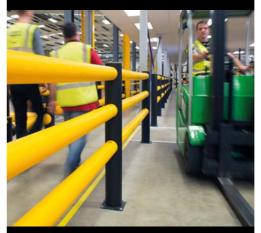

#### **Pedestrian Barriers**

- Segregate pedestrians
- Guide personnel and visitors
- Clearly mark crossing places
- Designate safe access and exit points

iFlex Swing Gate -Short & Long

iFlex Slide Gate

eFlex Pedestrian Barrier 3 Rail

#### **Single Traffic Barriers**

- Segregate heavy duty vehicles
- Protect buildings, machinery and equipment
- Define and defend vehicle routes
- Control the movement of traffic

**Double Traffic Barriers** 