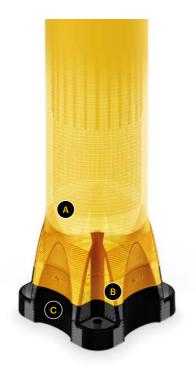

#### **MEMAPLEX**

#### Ultimate strength polymer

created from an exclusive composition of the most sophisticated polyolefins and rubber additives, expertly blended for unequalled strength and flexibility.

#### Advanced Engineering Molecular

reorientation during manufacturing creates a unique built-in memory that enables the barrier to fully recover following impacts.

#### **Revolutionary 3-Layered Material**

- Inner strengthening core
- · Central impact absorption zone
- Outer UV stabilised colour layer