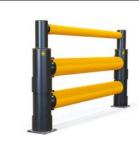

#### **Pedestrian Barriers**

- Segregate pedestrians
- Guide personnel and visitors
- Clearly mark crossing places
- Designate safe access and exit points

iFlex Swing Gate -Short & Long

iFlex Slide Gate

eFlex Pedestrian Barrier 3 Rail

iFlex Pedestrian Barrier 3 Rail