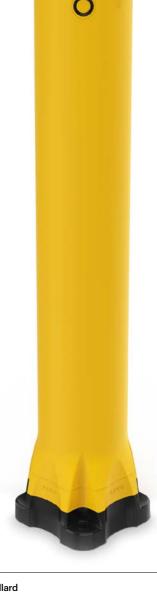

iFlex Bollard iFlex Bollard with Wear Collar

Sign Cap

iFlex Heavy Duty Bollard

Sign Post

**Monoplex Bollard** 

- Monoplex material allows for repeat impacts
- Protects infrastructure from collision damage
- Superior resistance to abrasion, wear and tear
- Reduces repair costs and downtime

Monoplex Bollard

# Monocast, 3 layer construction

The secret to the extreme strength and flexibility of the Monoplex Bollard is in the unique, triple-layered, monocast construction.