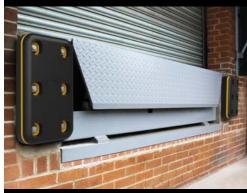

#### **Low Level Protection**

- Shield from vehicle forks
- Prevent items protruding under barriers
- Create pallet stops for stored goods
- Integrate with barrier systems

ForkGuard Kerb Barrier

ForkGuard Heavy Duty **Kerb Barrier** 

#### **Height Restrictor**

- Doorway edge protection
- · Visual warning for drivers
- Shields infrastructure from collisions

iFlex Height Restrictor

- Protects infrastructure from collision damage
- Provides a visual warning
- Provides traffic guidance
- Safeguards equipment and machinery