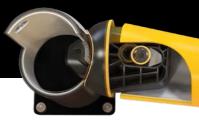

#### **ENERGY ABSORPTION SYSTEM**

A patented 3-phase system that activates sequentially for unparalleled energy absorption.

- Memaplex™ rail flexes to absorb impact, initiating the rail pin to slide forward and transfer load energy to the compression pocket.
- Compression of the pocket continues to disperse energy as the coupling rotates around the post pin to activate further absorption.
- At peak energy, the coupling twists further, engaging the post pin and instigating torsion of the post to dispel remaining forces.
- Post Pin
- Compression Pocket
- Coupling