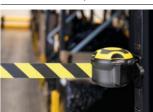

Truck Stop

Coach Stop

Car Stop

- Lockable self-retracting 9m tape reel
- Strong high-visibility tape
- Easy to fit post and vertical receiver units
- A4 sign board unit attachment

Retractable Barrier Tape Racking Kit

A4 Sign Board Unit

**Under Guard** 