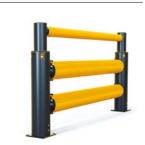

#### **Pedestrian Barriers**

- Segregate pedestrians
- Guide personnel and visitors
- Clearly mark crossing places
- Designate safe access and exit points

iFlex Swing Gate -Short & Long

iFlex Slide Gate

eFlex Pedestrian Barrier 3 Rail

iFlex Pedestrian Barrier 3 Rail