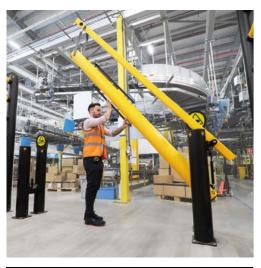

#### **Single Traffic Barriers**

- Segregate heavy duty vehicles
- Protect buildings, machinery and equipment
- Define and defend vehicle routes
- Control the movement of traffic

**Double Traffic Barriers** 

• Segregate larger-mass heavy duty vehicles

Define and defend heavy vehicle routes

• Manage high traffic environments

• Protect buildings, machinery and equipment

eFlex Single Traffic Barrier

iFlex Single Traffic Barrier