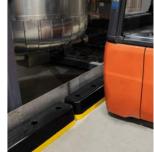

#### **Low Level Protection**

- Shield from vehicle forks
- Prevent items protruding under barriers
- Create pallet stops for stored goods
- Integrate with barrier systems

ForkGuard Kerb Barrier

ForkGuard Heavy Duty **Kerb Barrier** 