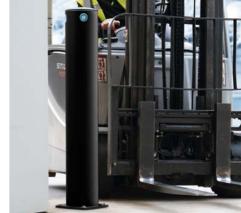

iFlex Bollard iFlex Bollard with Wear Collar

Sign Cap

iFlex Heavy Duty Bollard

Sign Post

**Monoplex Bollard** 

- Monoplex material allows for repeat impacts
- Protects infrastructure from collision damage
- Superior resistance to abrasion, wear and tear
- Reduces repair costs and downtime

Monoplex Bollard

# Monocast, 3 layer construction

The secret to the extreme strength and flexibility of the Monoplex Bollard is in the unique, triple-layered, monocast construction.

#### Impact Zone

Engineered for maximum impact resistance and shape recovery, the Impact Zone takes the initial shock of impact.

#### Shock-absorption Zone

Impact energy is then transferred and dissipated within the patented, ultra-flexible shock-absorption zone.

#### Stability Zone

The Stability Zone combines extreme tensile strength with just the right amount of elasticity to dissipate the remaining impact energy.

**Traffic Gate** 

- Protect loading bays
- · Preserve service yard infrastructure
- Provide visual alerts and vehicle guidance
- Defend against wear and tear