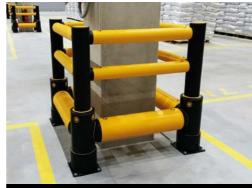

#### **High Level Topple Barriers**

- · Protect people and assets from floor to height
- · Define and defend traffic routes
- Secure high-storage zones
- Prevent dangerous toppling of stacked goods

Designed to segregate pedestrians and protect them from the danger of toppling bulk goods, the iFlex Topple Barrier is a robust solution that offers excellent levels of protection in multiple height variations.

#### 1. Base sections

Select the base section best suited for your facility and traffic

iFlex Topple Barrier

iFlex Heavy Duty Topple Barrier

#### 2. Top sections

Add additional rails to achieve the desired height

Topple Barrier Base + 3 Rails

Topple Barrier Base + 6 Rails

HD Topple Barrier Base + 3 Rails

HD Topple Barrier Base + 6 Rails