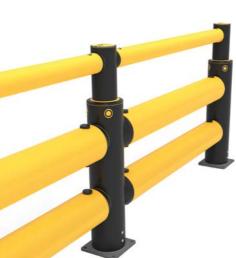

#### **Pedestrian Barriers**

- Segregate pedestrians
- Guide personnel and visitors
- Clearly mark crossing places
- Designate safe access and exit points

iFlex Swing Gate -Short & Long

iFlex Slide Gate

eFlex Pedestrian Barrier 3 Rail

iFlex Pedestrian Barrier 3 Rail