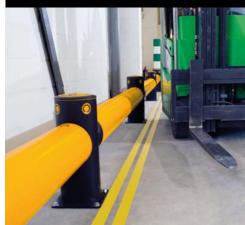

#### **Single Traffic Barriers**

- Segregate heavy duty vehicles
- Protect buildings, machinery and equipment
- Define and defend vehicle routes
- Control the movement of traffic

**Double Traffic Barriers** 

• Segregate larger-mass heavy duty vehicles

Define and defend heavy vehicle routes

• Manage high traffic environments

• Protect buildings, machinery and equipment

eFlex Single Traffic Barrier

iFlex Single Traffic Barrier