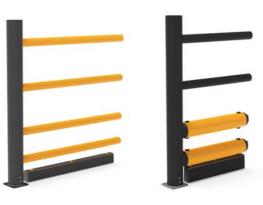

# RackEnd Barriers

- Protect vulnerable racking
- Absorb and deflect repeat glancing blows
- Defend against vehicle fork impacts

eFlex Single Rackend Barrier

eFlex Double Rackend Barrier

iFlex Single Rackend Barrier