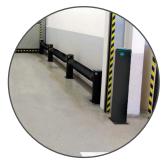

# **iFlex Bollard Cold Storage**

A-SAFE iFlex Cold Storage Bollards provide both guidance and robust impact protection within sub-zero environments such as cold storage facilities. Ideal for multiple applications, including infrastructure protection, traffic management and pedestrian segregation, they are purpose-engineered to deliver supreme performance in temperatures as low as -30°C.

### Features and benefits

Highly versatile, A-SAFE Cold Storage Bollards can be installed to protect vulnerable insulated roller doors and other essential cold storage infrastructure.

The rotating wear collar adds an extra layer of protection along the full height of the bollard. The rotating action deflects force from repeat glancing blows. Preventing expensive on-going maintenance costs.

A-SAFE cold storage products are dynamically impact-tested to PAS 13 standards under realistic climate conditions to ensure they perform perfectly everytime.

A-SAFE Cold Storage Bollards are part of a suite of products specifically designed to protect personnel, infrastructure, goods and equipment from impacts with forklifts and other cold storage warehouse equipment.