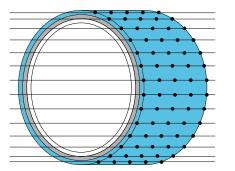

#### Ultimate strength polymer

created from an exclusive composition of the most sophisticated polyolefins and rubber additives, expertly blended for unequalled strength and flexibility.

#### Advanced Engineering Molecular

reorientation during manufacturing creates a unique built-in memory that enables the bollard to fully recover following impacts.

strengthening core Central impact

absorption zone Outer UV stabilised

colour layer

standard 1200mm bollard up to 2000mm.

enables easy stacking of top and bottom bollard sections.

lock securely into the internal layer with a quarter turn.

 Four pin positioning to top and bottom sections gives increased rigidity and stability.

Seamless join

Moulded pins