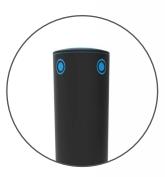

### Features and benefits

Highly versatile, A-SAFE Cold Storage Bollards can be installed to protect vulnerable insulated roller doors and other essential cold storage infrastructure.

The rotating wear collar adds an extra layer of protection along the full height of the bollard. The rotating action deflects force from repeat glancing blows. Preventing expensive on-going maintenance costs.