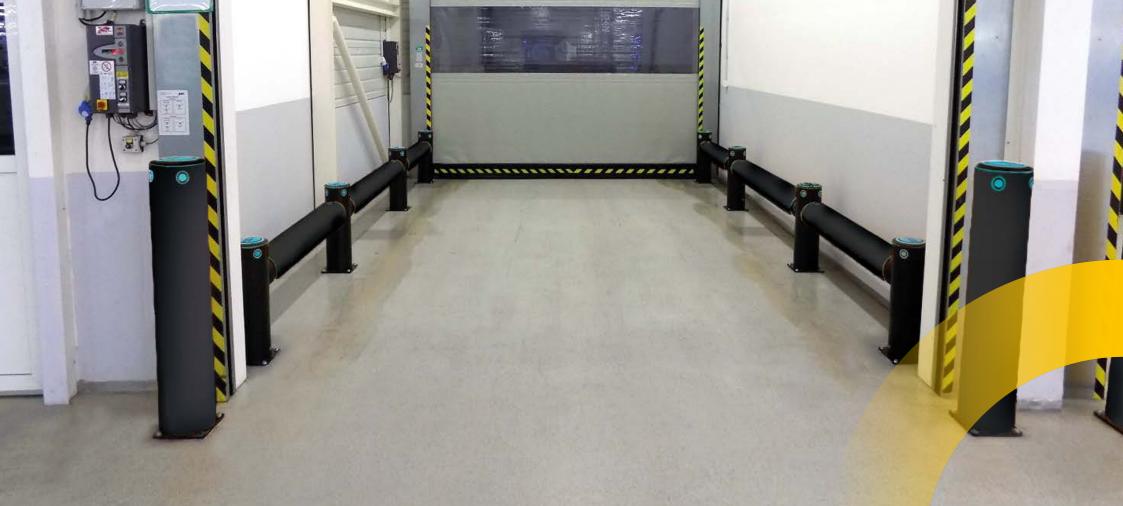

# **iFlex Bollard Cold Storage**

A-SAFE iFlex Cold Storage Bollards provide both guidance and robust impact protection within sub-zero environments such as cold storage facilities. Ideal for multiple applications, including infrastructure protection, traffic management and pedestrian segregation, they are purpose-engineered to deliver supreme performance in temperatures as low as -30°C.

iFlex Cold Storage Bollards are manufactured from Memaplex<sup>™</sup> Sub-Zero, a unique three-layer blend of polymers designed to withstand multiple impacts without cracking or fragmenting.

Strong, durable and highly visible, A-SAFE bollards provide supreme protection for pedestrians, cold storage facility infrastructure and equipment, while also providing highly visible guidance along pedestrian and vehicle traffic routes.

Industrial door protection

Cold Storage

equipment

Huge return on investment from incident prevention and downtime avoidance as bollards, vehicles, floors and equipment do not need replacing or repair.

### Features and benefits

Highly versatile, A-SAFE Cold Storage Bollards can be installed to protect vulnerable insulated roller doors and other essential cold storage infrastructure.

The rotating wear collar adds an extra layer of protection along the full height of the bollard. The rotating action deflects force from repeat glancing blows. Preventing expensive on-going maintenance costs.

A-SAFE cold storage products are dynamically impact-tested to PAS 13 standards under realistic climate conditions to ensure they perform perfectly everytime.

A-SAFE Cold Storage Bollards are part of a suite of products specifically designed to protect personnel, infrastructure, goods and equipment from impacts with forklifts and other cold storage warehouse equipment.