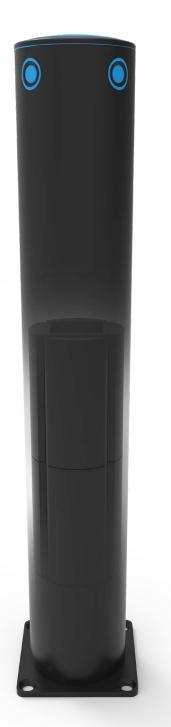

iFlex Cold Storage Bollards are manufactured from Memaplex<sup>™</sup> Sub-Zero, a unique three-layer blend of polymers designed to withstand multiple impacts without cracking or fragmenting.

Strong, durable and highly visible, A-SAFE bollards provide supreme protection for pedestrians, cold storage facility infrastructure and equipment, while also providing highly visible guidance along pedestrian and vehicle traffic routes.

### Features and benefits

Highly versatile, A-SAFE Cold Storage Bollards can be installed to protect vulnerable insulated roller doors and other essential cold storage infrastructure.

The rotating wear collar adds an extra layer of protection along the full height of the bollard. The rotating action deflects force from repeat glancing blows. Preventing expensive on-going maintenance costs.

Self-coloured and ultra-low maintenance for continued high visibility and long lasting aesthetics with no repainting.

Energy absorbent foam creates permanent contact cushion between the internal and external structures.