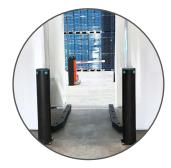

# **iFlex Bollard Cold Storage**

A-SAFE iFlex Cold Storage Bollards provide both guidance and robust impact protection within sub-zero environments such as cold storage facilities. Ideal for multiple applications, including infrastructure protection, traffic management and pedestrian segregation, they are purpose-engineered to deliver supreme performance in temperatures as low as -30°C.

Industrial door protection

Cold Storage

equipment

Huge return on investment from incident prevention and downtime avoidance as bollards, vehicles, floors and equipment do not need replacing or repair.