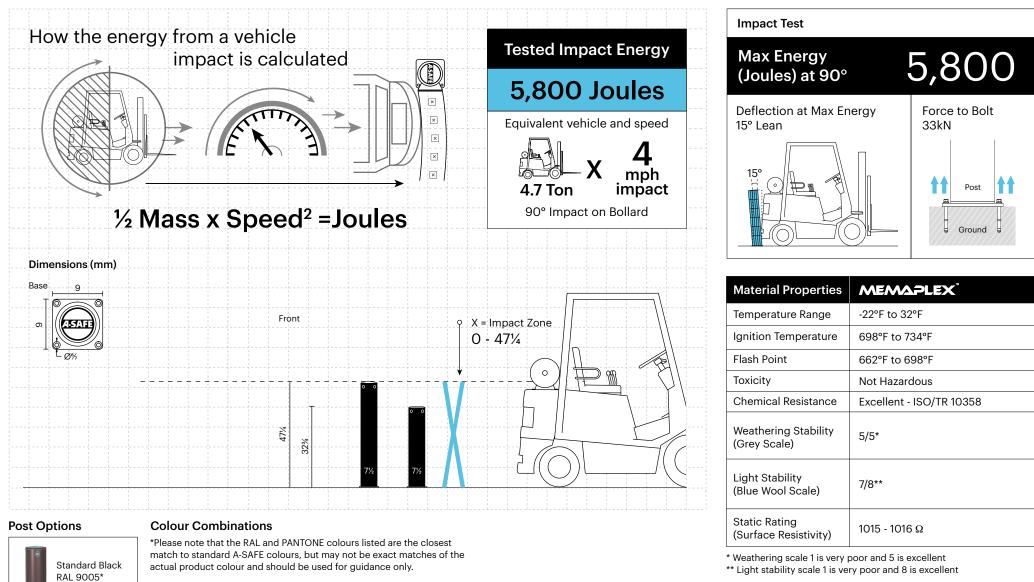

of protection along the full height of the bollard. The rotating action deflects force from repeat glancing blows. Preventing expensive on-going maintenance costs.



A-SAFE cold storage products are dynamically impact-tested to PAS 13 standards under realistic climate conditions to ensure they perform perfectly everytime.



A-SAFE Cold Storage Bollards are part of a suite of products specifically designed to protect personnel, infrastructure, goods and equipment from impacts with forklifts and other cold storage warehouse equipment.



Self-coloured and ultra-low maintenance for continued high visibility and long lasting aesthetics with no repainting.



Energy absorbent foam creates permanent contact cushion between the internal and external structures.



# **Technical Information**



**PANTONE Black**