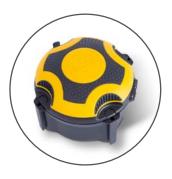

## **Retractable Barrier Tape Racking Kit**

The rack-mounted retractable barrier kit reduces the risk of accidents and pedestrian injuries by temporarily preventing vehicle access to racking aisles during manual activities such as maintenance and rack inspection. Easy to deploy and highly visible, the yellow and black chevron puller tapes serve as both a visual warning and a physical barrier.

Compliant to the global benchmark in barrier safety

2 x lockable self-retracting 9m tape reel

4 x receiver units Attachment unit can be fitted using magnetic or cord-mounted fitments.

Reverse of unit showing the magnetic attachments