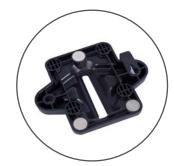

Compliant to the global benchmark in barrier safety

2 x lockable self-retracting 9m tape reel

4 x receiver units Attachment unit can be fitted using magnetic or cord-mounted fitments.

Reverse of unit showing the magnetic attachments