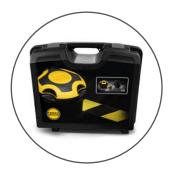

The kit is fully portable and comes with a robust carry case, while multiple mounting options ensure self-retracting reel units and receivers can be quickly deployed on a wide range of racking systems.

Products supplied in a robust carry case