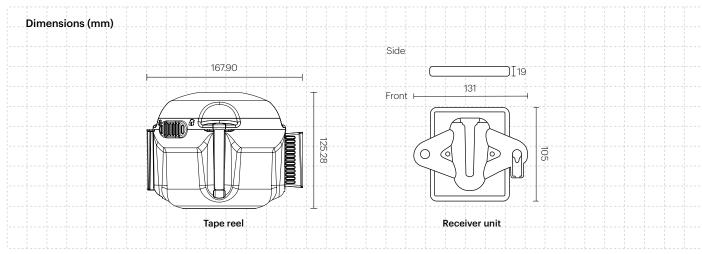

Compliant to the global benchmark in barrier safety

2 x lockable self-retracting 9m tape reel

4 x receiver units Attachment unit can be fitted using magnetic or cord-mounted fitments.

Reverse of unit showing the magnetic attachments