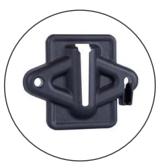

Compliant to the global benchmark in barrier safety

2 x lockable self-retracting 9m tape reel

4 x receiver units Attachment unit can be fitted using magnetic or cord-mounted fitments.

Reverse of unit showing the magnetic attachments