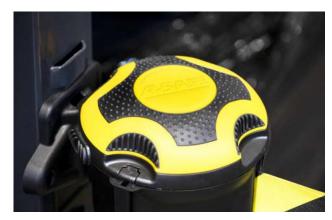

## **Retractable Barrier Tape Racking Kit**

The rack-mounted retractable barrier kit reduces the risk of accidents and pedestrian injuries by temporarily preventing vehicle access to racking aisles during manual activities such as maintenance and rack inspection. Easy to deploy and highly visible, the yellow and black chevron puller tapes serve as both a visual warning and a physical barrier.

Compliant to the global benchmark in barrier safety

2 x lockable self-retracting 9m tape reel

4 x receiver units Attachment unit can be fitted using magnetic or cord-mounted fitments.

Reverse of unit showing the magnetic attachments